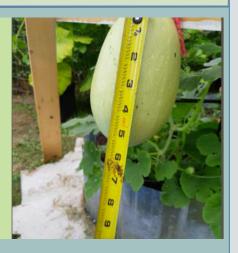

## **PROTECT OUR PLANET**

The DPE Shield Agriculture X provides a plant growth enhancement zone of 174.5K acres (70.5K acres) with an EMF protection zone radius of 40 km.

Excitingly, the DPE Shield Agriculture X can also remove Glyphosate and similar chemicals from the soil and protect your natural grains from GMO pollen contamination.

This **reinstates the biospheric conditions that existed on this planet** 10,000 years ago, allowing for optimal plant growth and environmental stability.

# WHAT ARE THE BENEFITS?

To read a full collection of customer testimonials, visit: **testimonials.dpe100.com**. For more information on the DPE Agriculture X Technology, click here.

AG BHEALD

Meanwhile, approx. **50% less water is needed,** there is a **decreased need for fertilizer or pesticides**, <u>an elimination of frost</u>, and a natural reduction of the odors of animal husbandry.