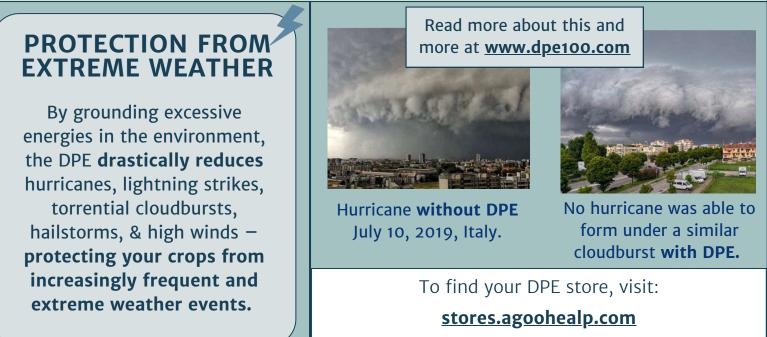

## **PROTECT OUR PLANET**

The DPE Shield Agriculture X provides a plant growth enhancement zone of 174.5K acres (70.5K acres) with an EMF protection zone radius of 40 km.

Excitingly, the DPE Shield Agriculture X can also remove Glyphosate and similar chemicals from the soil and protect your natural grains from GMO pollen contamination.