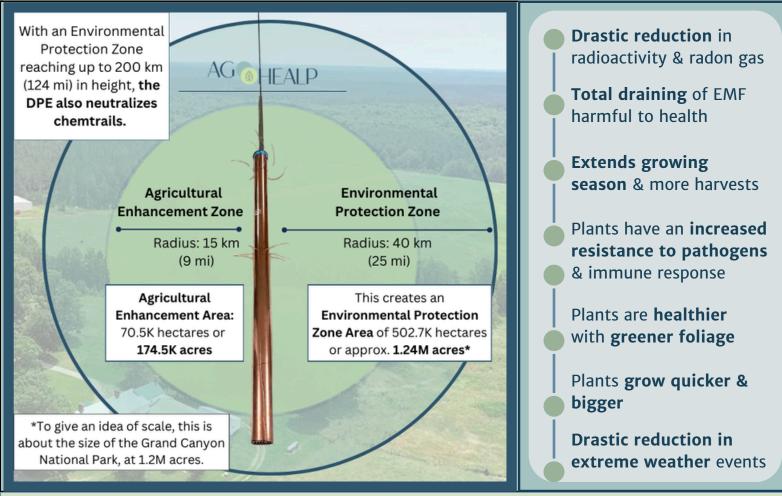

## **PROTECT OUR PLANET**

The DPE Shield Agriculture X provides a plant growth enhancement zone of 174.5K acres (70.5K acres) with an EMF protection zone radius of 40 km.

Excitingly, the DPE Shield Agriculture X can also remove Glyphosate and similar chemicals from the soil and protect your natural grains from GMO pollen contamination.

<u>The DPE Shield Agriculture X</u> encompasses the frequencies from DC to Gigahertz, except for the **protected frequency of 13.4 HZ** which is the frequency of Life on Earth. Thus, all frequencies not in harmony with Life are transmuted in your protected area.

# WHAT ARE THE BENEFITS?

To read a full collection of customer testimonials, visit: **testimonials.dpe100.com**. For more information on the DPE Agriculture X Technology, click here.

AG BHEALD

Meanwhile, approx. **50% less water is needed,** there is a **decreased need for fertilizer or pesticides**, <u>an elimination of frost</u>, and a natural reduction of the odors of animal husbandry.

### What is the impact of mountains?

Mountains will reduce the range a little, though remember these have a vertical zone that is at least 200 km high.

For certainty, assume the radius of effectiveness is reduced by 70%. So, for the DPE100 X, assume the protection zone is only 5km in radius when using around mountains. Some overlap will do no harm.