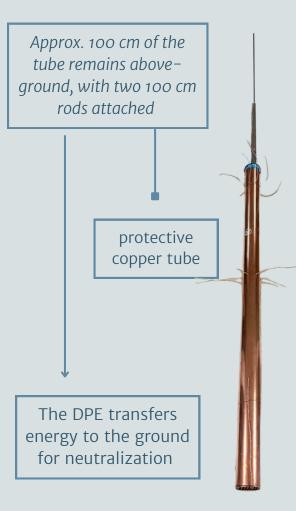

### **HOW DOES IT WORK?**

The DPE is grounded into the Earth, where it transfers excess energies from your protected zone to the Earth to be neutralized using <u>room-temperature</u> <u>superconductivity</u>. It also transmits energies that help to stabilise the biosphere and the Earth. And it does **much more.** 

AG HEALP

| MAIN FEATURE COMPARISON                  | DPE100 X     | DPE ZED<br>Shield    | DPE<br>Agriculture X | DPE Shield<br>Agriculture X |
|------------------------------------------|--------------|----------------------|----------------------|-----------------------------|
| PRICE: USD                               | \$4,625      | contact for<br>price | \$5,269              | \$8,497                     |
| EMF Protection*                          | $\checkmark$ | $\checkmark$         | $\checkmark$         | $\checkmark$                |
| Protection Zone Radius (km)              | 20           | 2500                 | 20                   | 40                          |
| Protection Zone Height (km)              | 200          | 1,000                | 200                  | 200                         |
| Agricultural Function?*                  | ×            | ×                    | $\checkmark$         | $\checkmark$                |
| Agricultural Zone Radius (km)            | -            | 700*                 | 5                    | 15                          |
| Agricultural Zone Area (hect./acres)     | -            | 154M /<br>380M       | 7.8K /<br>19.4K      | 70.5K /<br>174.5K           |
| Radiation Protection                     | $\checkmark$ | $\checkmark$         | $\checkmark$         | $\checkmark$                |
| Wind Turbine Noise Amelioration          | $\checkmark$ | $\checkmark$         | $\checkmark$         | $\checkmark$                |
| Animal Husbandry Odor Reduction          | $\checkmark$ | $\checkmark$         | $\checkmark$         | $\checkmark$                |
| Length (m)                               | 1+1+1        | 2.5                  | 1+1+1                | 2+1+1                       |
| Device Diameter (cm)                     | 13           | 33                   | 13                   | 13                          |
| Weight (kg)                              | 12           | 110                  | 12                   | 25                          |
| Installation: How much above ground (cm) | 50+100+100   | 150                  | 50+100+100           | 100+100+100                 |