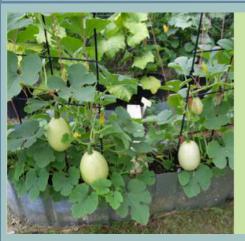

## **PROTECT OUR PLANET**

The DPE Shield Agriculture X provides a plant growth enhancement zone of 174.5K acres (70.5K acres) with an EMF protection zone radius of 40 km.

Excitingly, the DPE Shield Agriculture X can also remove Glyphosate and similar chemicals from the soil and protect your natural grains from GMO pollen contamination.

This **reinstates the biospheric conditions that existed on this planet** 10,000 years ago, allowing for optimal plant growth and environmental stability.

# WHAT ARE THE BENEFITS?

To read a full collection of customer testimonials, visit: **testimonials.dpe100.com**. For more information on the DPE Agriculture X Technology, click here.

AG BHEALD

Meanwhile, approx. **50% less water is needed,** there is a **decreased need for fertilizer or pesticides**, <u>an elimination of frost</u>, and a natural reduction of the odors of animal husbandry.